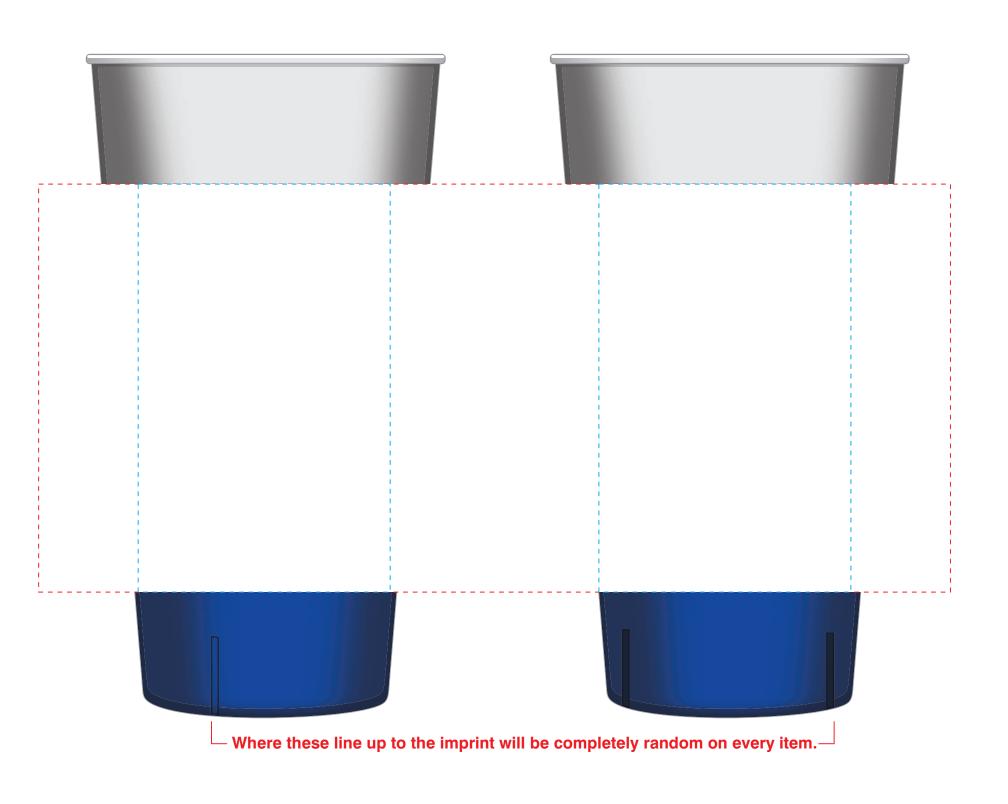

(6 pt.)

Thank you for your business!

For best accuracy please print

THE DOTTED LINE REPRESENTS THE MAXIMUM IMPRINT AREA. IT DOES NOT PRINT.